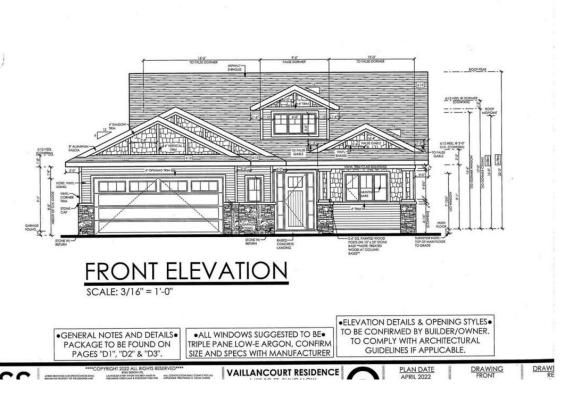

## 2715 Golf Course Drive Blind Bay British Columbia

\$154,000

Autumn Ridge is a very active 55+ living, bare land strata development for those looking to downsize their home and leave most of the maintenance to others. Location, Location, age in place in the prestigious Shuswap Lake Estates. Walking distance to the Shuswap Lake Golf Course, tennis, pickle ball, 5 minute drive to 2 public beach's, 2 marina's, public boat launch, water front dinning. Make your next move to Blind Bay on the super clean Shuswap Lake. Note; GST is included in the purchase price. (id:6769)