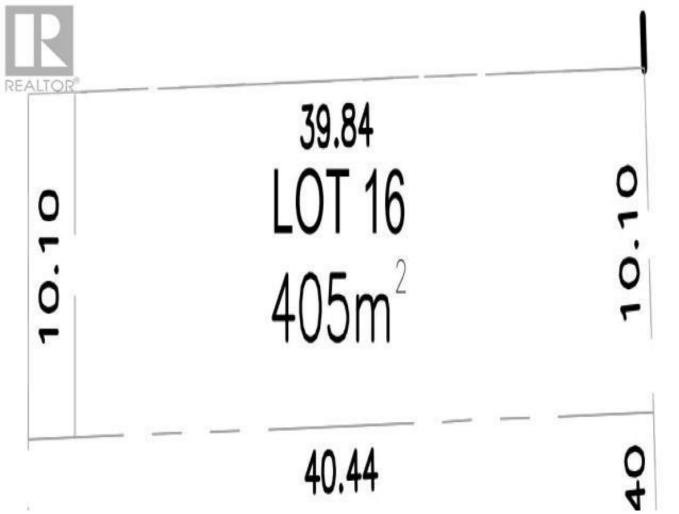

## 2717 MAGNOLIA Crescent Prince George British Columbia

Truly one of the nicest subdivisions in Prince George. Close to Edgewood Elementry School and the Nechako River. The central location makes it close to all amenities. (id:6769)