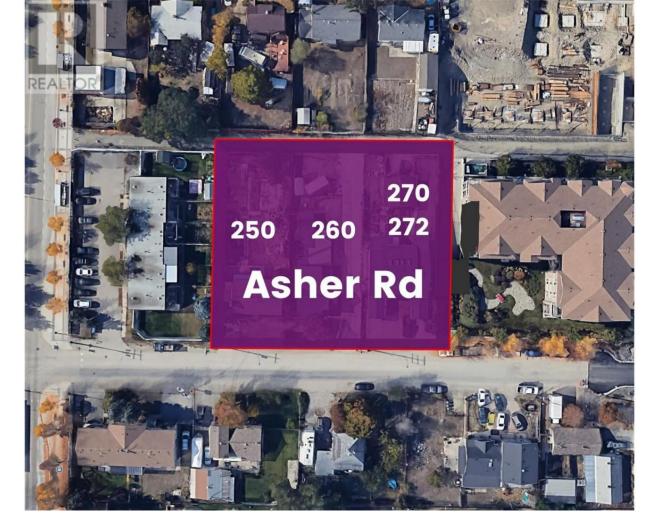

## 272 Asher Road Kelowna British Columbia \$1,999,999

Extremely rare opportunity to acquire a prime land assembly in Kelowna's Rutland Urban Centre. This UC4 zoned property boasts an approved land designation with the potential to develop up to 132,313 SF of residential and commercial mixed-use density. Strategically positioned near Highway 33, the site offers unparalleled visibility and accessibility, just minutes from downtown Kelowna, shopping, dining, and major transit routes. The City of Kelowna OCP allows building up to 15 stories with bonus density. The combined lots (250+260+270+272 Asher Rd) offer a spacious 192' frontage x 168' depth, totalling approximately (.75 acres) 32,670 sq. ft.-a versatile canvas for visionary redevelopment. Zoned for mixed-use commercial and residential development, this site invites innovative concepts such as strata apartments , rental apartments, or a hotel. Capitalize on soaring demand in one of Kelowna's fastest-growing areas, where urban convenience meets community charm. Kelowna's urban intensification trends and infrastructure growth amplify this site's long-term value.Seize this once-in-a-lifetime chance to shape Rutland Urban Centre and unlock transformative potential. Don't wait--contact us today to explore this unmatched development gem. (id:6769)