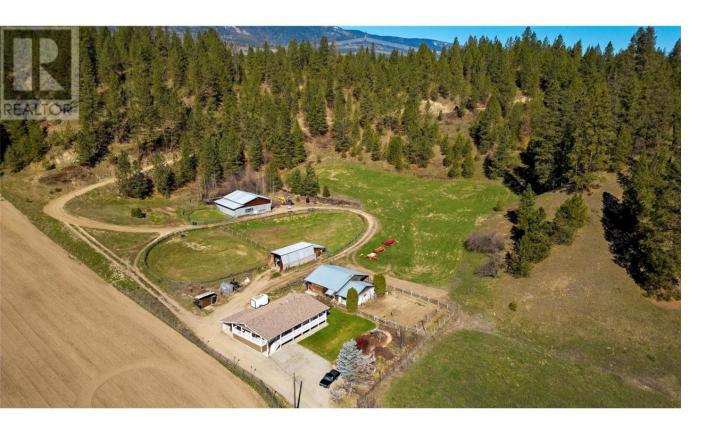

## 2720 Salmon River Road Salmon Arm British Columbia

\$1,649,000

Check out this amazing 160-acre parcel in the beautiful Salmon Valley offering a mix of cleared land planted in alfalfa, forests, and pasture. The property is perimeter fenced with some cross fencing and is ready for livestock. The updated home features 4 bedrooms, 2 bathrooms, a generous living room, and a kitchen updated in 2015. Enjoy the outdoors from the large covered deck, ideal for gatherings or simply unwinding. Outbuildings include a Quonset style shop, detached shop/garage, storage/craft room, barn with hay/equipment storage and box stall, an insulated and wired cold room (ready for cooling compressor) and a cellar. With the roof, siding, windows, and deck redone between 2007-2010, this home is move-in ready. Plenty of parking, including an attached carport, completes the package. This is the perfect property for those seeking privacy, the country lifestyle and a large spaces to explore. This property offers endless possibilities for rural living. (id:6769)