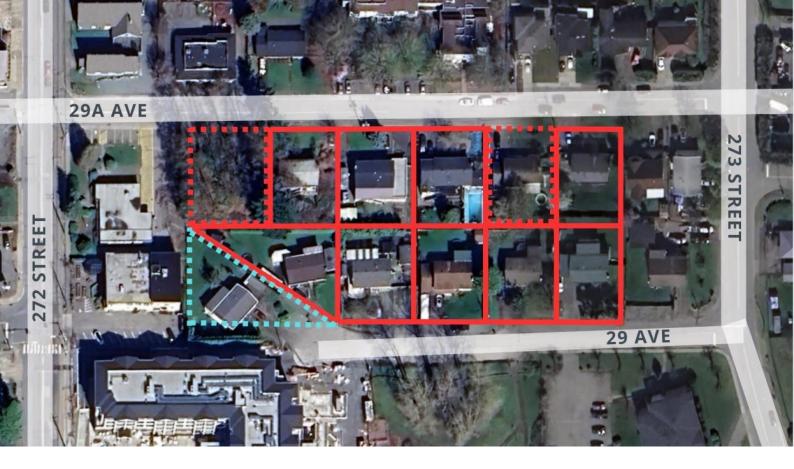

## 27245 29 Langley British Columbia

\$2,208,000

Discover a prime real estate opportunity at 29 & 29A Ave and 272nd Street in Aldergrove, Langley. Spanning 1.937 acres and nestled beside the picturesque Rotary Park, this site offers tranquil surroundings on a serene inside street, just moments away from Aldergrove's bustling core. Steps from 272nd Street and Fraser Highway, this prime location is near emerging developments and poised to become a cornerstone of the Aldergrove Core Area Land Use Plan.Capitalize on the city-supported plan for up to 6-storey residential apartments, aligning with the vision for a vibrant community that blends modernity with natural beauty. This strategic and vibrant setting enhances the appeal for potential residents, offering a perfect balance of convenience and tranquility. (id:6769)