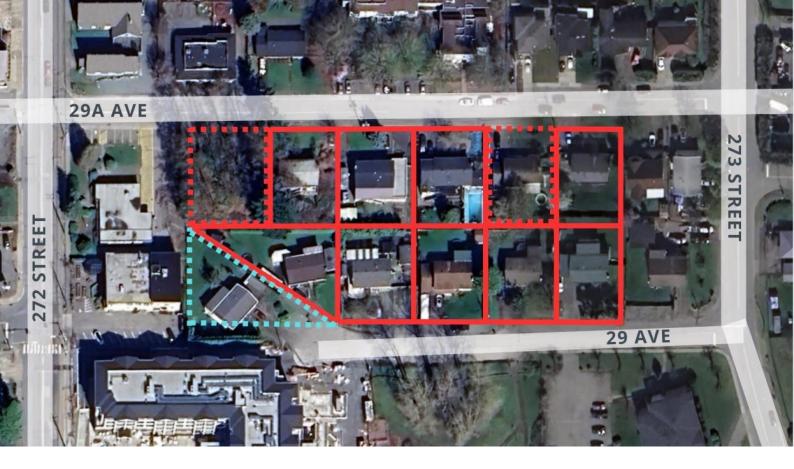

## 27256 29A Langley British Columbia

\$2,144,000

Discover a prime real estate opportunity at 29 & 29A Ave and 272nd Street in Aldergrove, Langley. Spanning 1.937 acres and nestled beside the picturesque Rotary Park, this site offers tranquil surroundings on a serene inside street, just moments away from Aldergrove's bustling core. Steps from 272nd Street and Fraser Highway, this prime location is near emerging developments and poised to become a cornerstone of the Aldergrove Core Area Land Use Plan.Capitalize on the city-supported plan for up to 6-storey residential apartments, aligning with the vision for a vibrant community that blends modernity with natural beauty. This strategic and vibrant setting enhances the appeal for potential residents, offering a perfect balance of convenience & tranquility. Welcome to the future of Aldergrove. (id:6769)