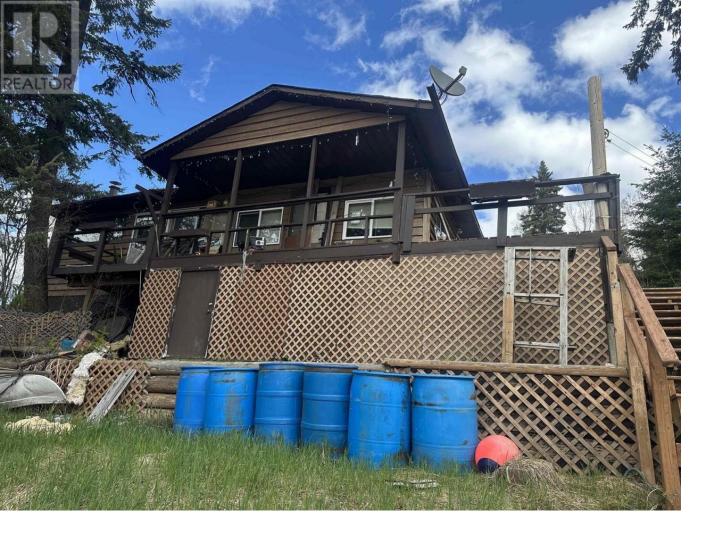

## 27265 NESS LAKE NORTH Road Prince George British Columbia

\$354,900

Beautiful lakefront view and lake access with this 2 bedroom 1 bathroom recreational cabin. These properties do not come along very often. This cabin needs some work but the potential is unlimited. The .56 acre lot has a large flat area at the top and a gentle slope to the lake. There is a water and septic system and electricity connected. (id:6769)