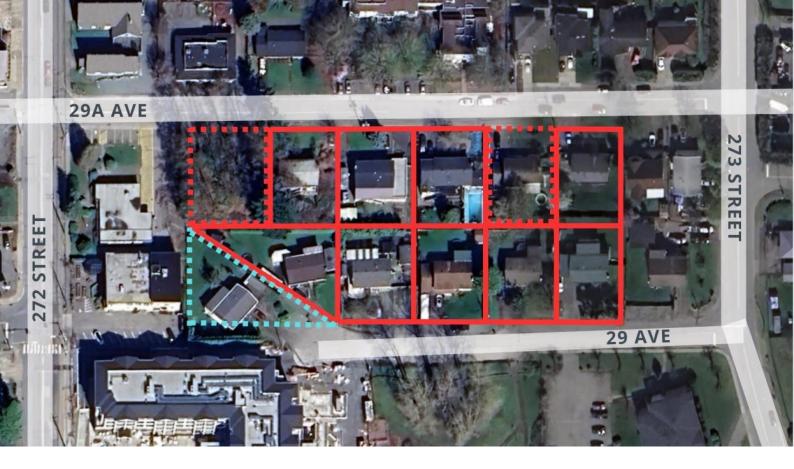

## 27268 29A Langley British Columbia

\$2,098,000

Discover a prime real estate opportunity at 29 & 29A Ave and 272nd Street in Aldergrove, Langley. Spanning 1.937 acres and nestled beside the picturesque Rotary Park, this site offers tranquil surroundings on a serene inside street, just moments away from Aldergrove's bustling core. Steps from 272nd Street and Fraser Highway, this prime location is near emerging developments and poised to become a cornerstone of the Aldergrove Core Area Land Use Plan. Capitalize on the city-supported plan for up to 6-storey residential apartments, aligning with the vision for a vibrant community that blends modernity with natural beauty. This strategic and vibrant setting enhances the appeal for potential residents, offering a perfect balance of convenience and tranquility. (id:6769)