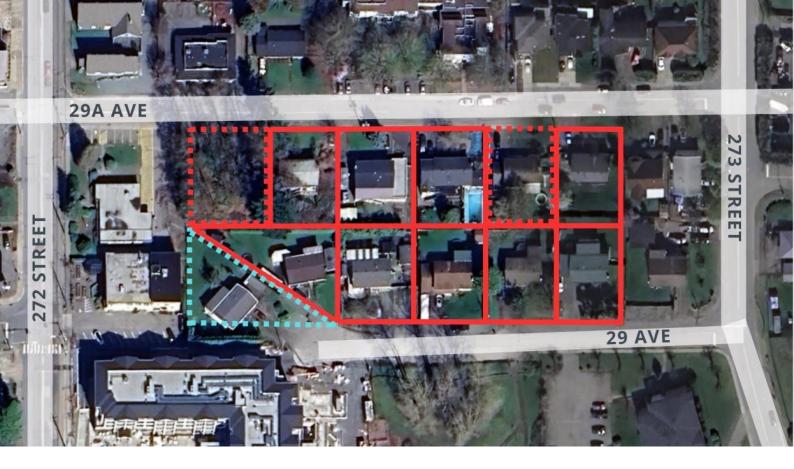

## 27269 29 Langley British Columbia

\$2,064,000

Discover a prime real estate opportunity at 29 & 29A Ave and 272nd Street in Aldergrove, Langley. Spanning 1.937 acres and nestled beside the picturesque Rotary Park, this site offers tranquil surroundings on a serene inside street, just moments away from Aldergrove's bustling core. Steps from 272nd Street and Fraser Highway, this prime location is near emerging developments and poised to become a cornerstone of the Aldergrove Core Area Land Use Plan. Capitalize on the city-supported plan for up to 6-storey residential apartments, aligning with the vision for a vibrant community that blends modernity with natural beauty. This strategic and vibrant setting enhances the appeal for potential residents, offering a perfect balance of convenience and tranquility. (id:6769)