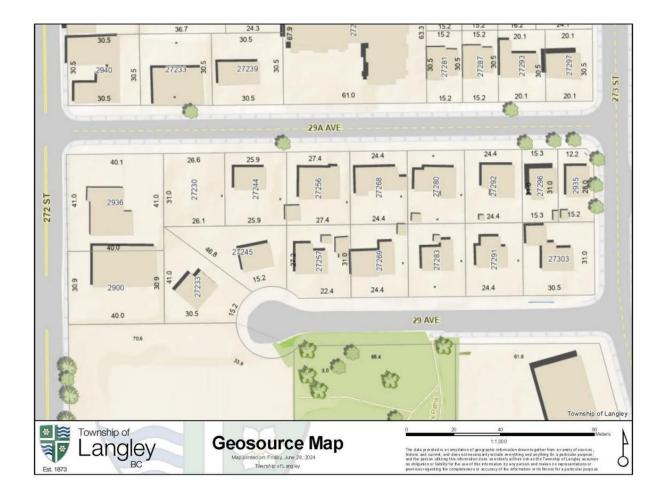

## 27280 29A Langley British Columbia \$1,930,400

Part of a land assembly, designated Medium Density residential. (id:6769)

Originally Listed by: Sutton Premier Realty

http://www.larrysells.ca/