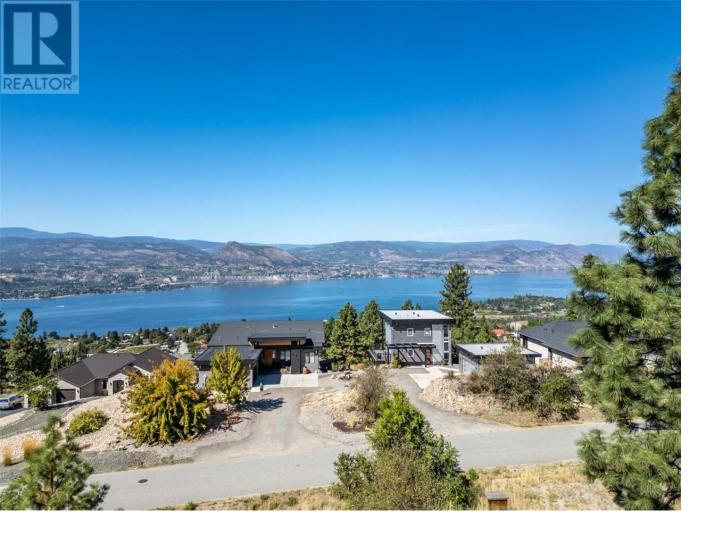

## 2730 Workman Place Naramata British Columbia

\$350,000

LAKE & MOUNTAIN VIEW LOT! Build your dream home in Naramata on .36 acre. This lot provides stunning views of Okanagan Lake, mountains, and glorious sunsets. Located near the end of a no thru road for optimal tranquility and nature at your back door. Services at the lot line. All measurements are approximate only. Buyer to verify if important. (id:6769)