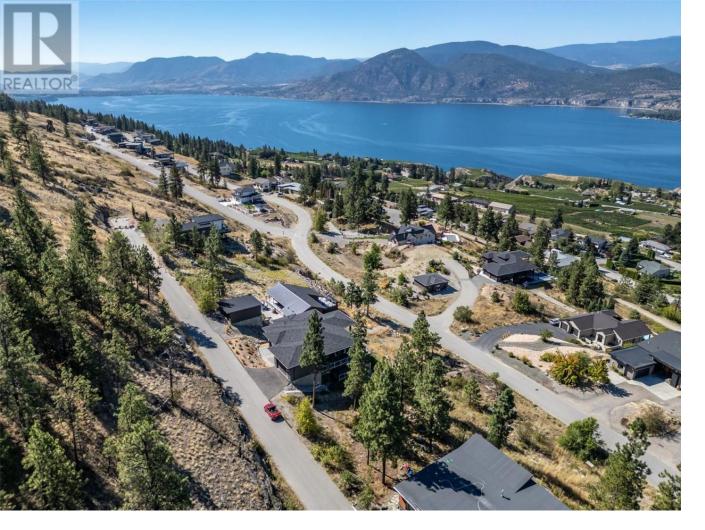

## 2730 Workman Place Naramata British Columbia

\$345,000

LAKE & MOUNTAIN VIEW LOT! Build your dream home in Naramata on .36 acre located within the Kettle Ridge Lakeview Estates, which is surrounded by million dollar homes! This lot provides stunning views of Okanagan Lake, mountains, and glorious sunsets. Located near the end of a no thru road for optimal tranquility and nature at your back door. This is a sought after neighborhood on the Naramata bench, which is near wineries, beaches, trails, parks, and recreational outdoor activities to enjoy near Chute Lake Road. Services at the lot line. All measurements are approximate only. Buyer to verify if important. (id:6769) Listing Presented By: