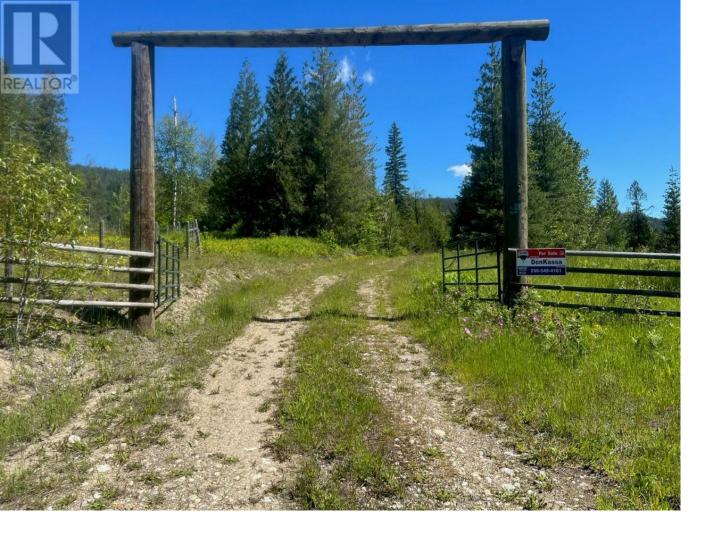

## 2736 Enderby Mabel Lake Road Enderby British Columbia

\$987,000

Discover a picturesque and private retreat with 117 acres of pristine land boasting approximately 1 km of river frontage on the stunning Shuswap River. This exceptional property features two major pasture areas with minimal slope and rolling hills, with about 40 acres cleared for farmland or grazing. It is well-secured with nearnew quality fencing on three sides. There is hydro to the property set up for a recreational vehicle. The land comes equipped with electrical service, including a 200 amp RV hookup, making it ready for immediate use. An approved river crossing, complete with treated poles and anchors, ensures easy access across the Shuswap River, ideal for a variety of uses. Located just 6.5 km off Hidden Lake Road and 26 km from the Ashton Creek store, this property offers seclusion without sacrificing convenience. It is also in close proximity to Hidden Lake and the popular Hidden Lake Forestry Campground, renowned for fishing and camping. This stunning property, with its numerous beautiful building sites offering breathtaking river views, provides the perfect opportunity to create your dream home or retreat. Don't miss out on this rare opportunity to own a piece of paradise near Enderby, BC. (id:6769)