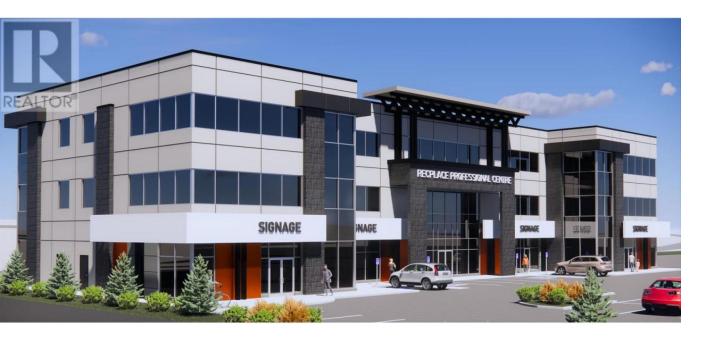

## 2740 RECPLACE Drive Prince George British Columbia

\$38

Welcome to the ground floor opportunity of Prince George's newest commercial complex. This incredible building will be beginning construction imminently. With 13200 sq ft per floor and 114 parking spots there will be plenty of room for the largest of medical offices and commercial tenants. Located in Recplace beside the existing Montana's Restaurant and in the same immediate area as Treasure Cove Casino, Costco, Real Canadian Superstore, Pine Centre Mall, Prince George Golf and Curling Club, Multiplace chain restaurants, large hotels and many of the city's car dealerships. Located on the highest traffic highway in Northern BC. (id:6769)