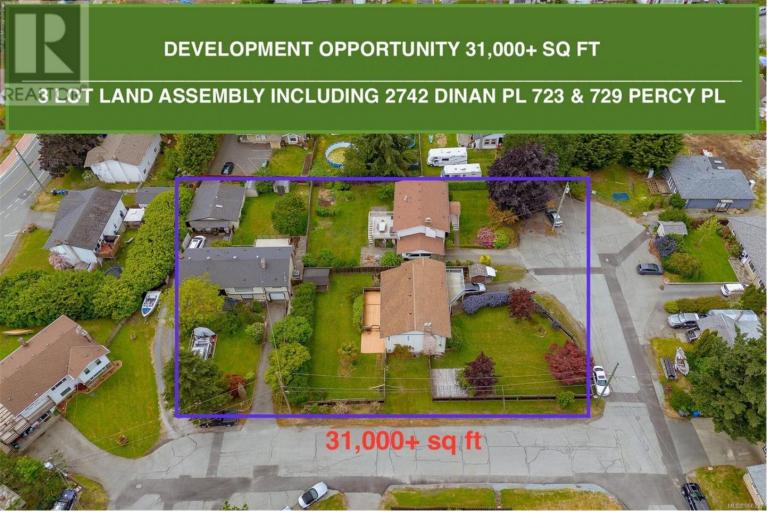

## 2742 Dinan Place Langford British Columbia \$1,610,000

\*\*ATTENTION DEVELOPERS\*\* This is part of a 3 home Land Assembly totalling over 31,000 sq ft. 723 & 729 Percy Place included MLS #966349 & MLS #966351. Possible rezoning for up to 6 stories. Just 3 blocks from the new University. Extension of Percy Place to Claude already in the works. (id:6769)