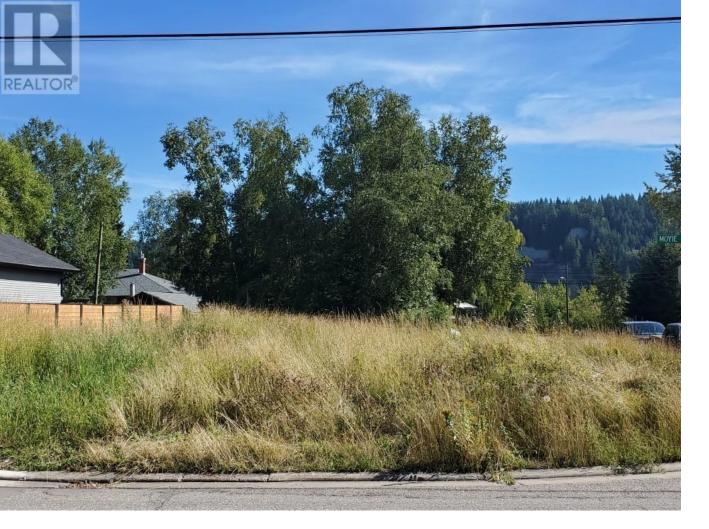

## 2742 MOYIE Street Prince George British Columbia

Excellent building lot. For sale or owner will build to suit. 49.5' x 124' level lot in quiet central city neighborhood close to the Fraser River. Corner lot with access from 3 sides. Sandy loam soil. Water and sewer stubbed into the lot line. (id:6769)