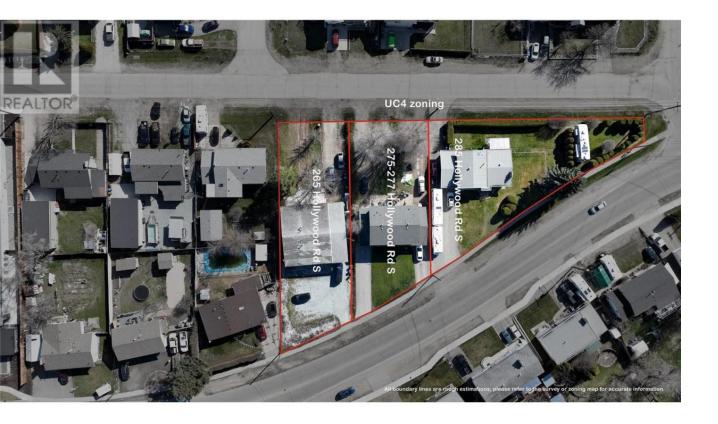

## 275 Hollywood Road Kelowna British Columbia

\$2,030,000

LAND ASSEMBLY - Introducing a prime opportunity for developers and investors. This 3-lot land assembly located at the corner or Hollywood Road South and Petch is situated within the Rutland Urban Centre, UC4 zoning, with 85-100% site coverage, .922 acres (around 40162 sqft) in total. This land assembly holds immense potential for a 4-6 story mixed-use commercial and residential development and is within walking distance to all levels of schools, shops, parks and transit and just a short drive to UBCO and Kelowna International Airport. (MLS# 10308405) (id:6769)