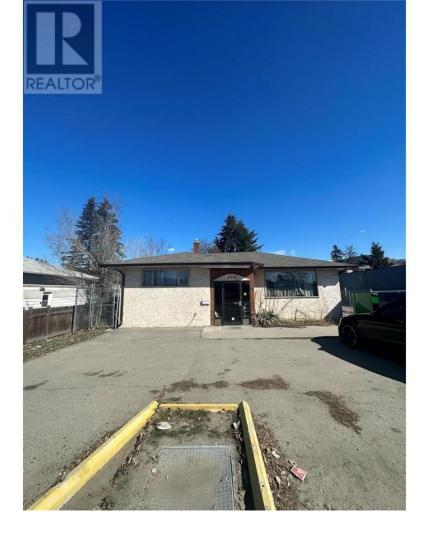

## 275 Rutland Road Kelowna British Columbia

\$1,500,000

60'x145', 0.20 acre redevelopment property in the core of the Rutland area of Kelowna. Zoned UC4. Urban Centre Building Heights noted as 6 storeys. Urban Centre Street Character noted as ""Retail"" street. Ideal spot for redevelopment into a mixed use building. Directly across the street from Rutland Centennial Park, walking distance to the Middle/High Schools, and walking distance to all commercial amenities. This is an ideal property for any investor wanting a prime redevelopment piece with immediate and long term redevelopment potential. Total rent is \$3,800 across two residential tenancies, + utilities on month to month contracts. The property was previously used as an office space with 4 offices, and could be re-used for an owner operator as well. (id:6769)