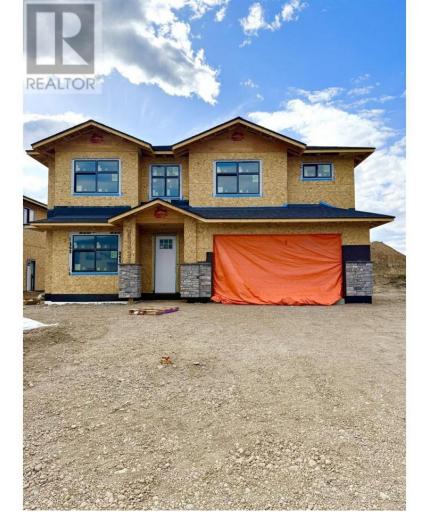

## 2750 EDGEWATER Crescent Prince George British Columbia

Welcome to this stunning newly constructed home in the highly desirable The Banks subdivision! Perfectly positioned just minutes from Edgewood Elementary School, this exceptional property blends thoughtful design, functionality, and modern style to create the ideal family home. The spacious main level features an open-concept layout with large windows that fill the home with natural light. Enjoy seamless flow between the kitchen, dining, and living areas-perfect for everyday living and entertaining. With 4 generously sized bedrooms and 2.5 bathrooms on the main floor. Downstairs, the ground level offers incredible flexibility with an additional 1 bedroom, den and a full bathroom for use by the main home. Finished with a 1-bedroom suite, fully fenced yard, RV parking & double garage. (id:6769)