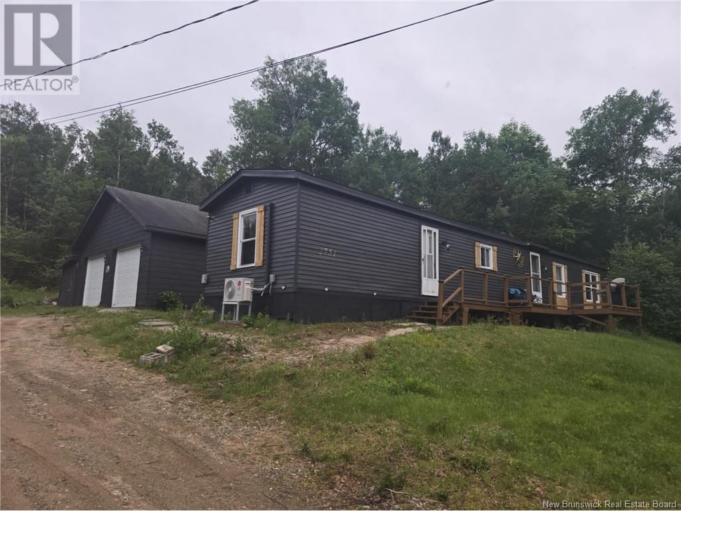

## Matthews Settlement New Brunswick

\$135,000

Welcome to 2751 Route 420! This is the perfect starter home for less than a rent! Three bedrooms, one renovated bathroom, kitchen, dining and spacious living room. This property sits on a lot of 1.04 acres overlooking The Little Southwest River. This property has had many upgrades such as: exterior of home & garage was painted, new garage doors, new deck, two minisplits, jet tub, water filtration system, new hot water tank, new electrical panel in the garage, all new appliances (fridge, oven, microwave & dishwasher) and more. Situated 18 minutes from the city of Miramichi, this property is a rare find! Come in and have a look! \*THIS PROPERTY IS SOLD AS IS WHERE IS BASIS\* (id:6769)