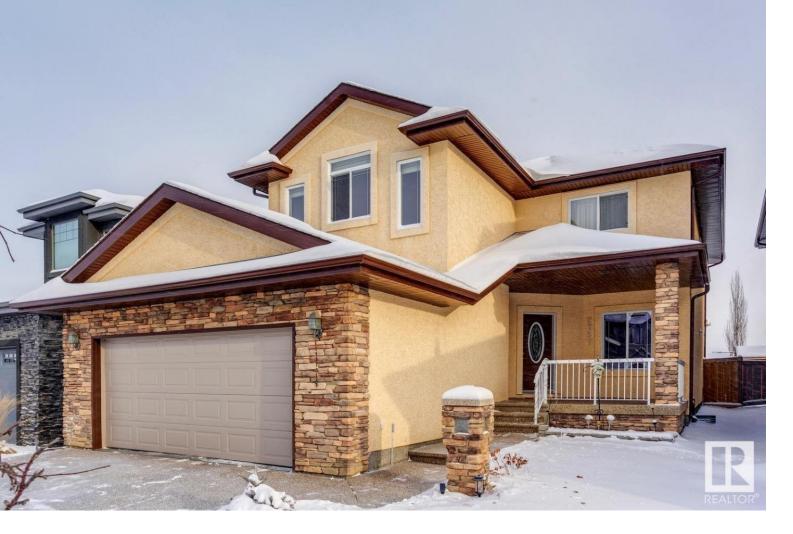

## Edmonton Alberta \$689,900

Welcome to the prestigious neighborhood of Upper Windermere! BETTER THAN NEW...this 2500 sqft masterpiece is loaded with upgrades and will surely impress. The main floor welcomes you with a very open floor plan, den/flex room off the front entrance, living area w/gas fireplace, large dining area, and lavish kitchen w/large L shaped island. Upstairs you will find the gorgeous primary retreat featuring 5-pc ensuite, and walk-in closet. The upper level is also home to 2 large bedrooms, 5-pc bath, laundry room, and huge bonus area. Outside you will find your FULLY FENCED AND LANDSCAPED yard, complete w/deck. Other features of the home include: hardwood floors, granite counters, s.s. appliances, premium cabinetry, 9ft ceilings, acrylic stucco exterior, aggregate driveway, and more. Access to the Community Rec Centre and being close to all amenities make this home a rare opportunity to live the good life! (id:6769)