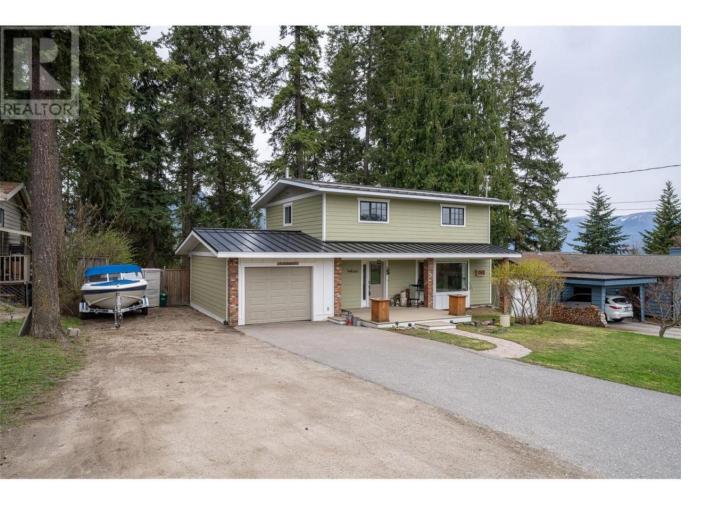

## 2760 25th Avenue Salmon Arm British Columbia

\$749,000

Location! Situated on a mature lot in one of the most desirable locations in Salmon Arm, this wonderful family home provides the best of all worlds, including help with the mortgage! Completely finished, including a 1-bedroom suite with a separate entrance as well as its own laundry. Loaded with updates and renovations, this 4-bedroom, 4-bathroom home shows off a gorgeous island-style kitchen with granite counters and stainless appliances, a coffee bar/appliance garage, and provides an open layout to the dining area with a patio door to a beautiful deck space. Recently updated and inviting living room with a beautiful gas fireplace and attractive built-in shelving, as well as a large bay window flooding the space with natural light. All newly renovated bathrooms, newer flooring, fixtures, and paint. The master suite has a walk-in closet as well as a double sink ensuite with a fantastic corner glass shower. The exterior boasts attractive Hardie Board siding and maintenance-free metal roof. The home has a convenient attached garage and outside parking for all the toys. The beautifully landscaped backyard has a stone fire pit area as well as convenient storage sheds and wonderful perennial flower beds. Walking distance to all levels of school, shopping, parks, and the rec center. This home is ready for a new family to just move in and enjoy. Titl (id:6769)