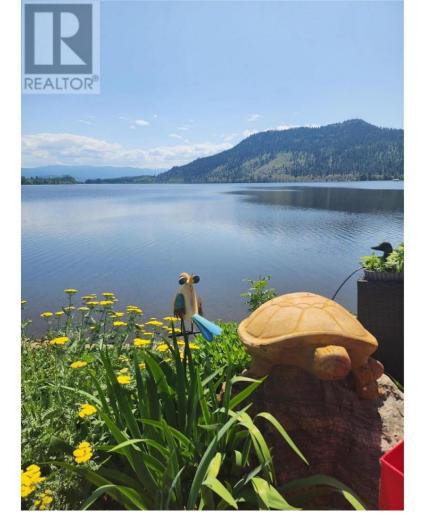

## 415 Commonwealth Rd. Road 277 Kelowna British Columbia

LAKEFRONT Park Model designated site, approx. 3078 sq ft with 50amp service, must see the back yard oasis, everything new and revamped for entertaining, gorgeous outdoor kitchen on a new deck and privacy fencing, beautiful new Gazebo on another new deck looking out onto the lake, grab your canoe and head onto the Lake. INCLUDED: outdoor kitchen, Gazebo, golf cart, 2 sheds, 2 kayaks. paddle boat and all Patio Furniture. Park your Rig and enjoy! Lease until 2035 with an option to purchase an extension to 2046.No pad rent. No Strata Fee. No Park Approval. No Property Transfer Tax in this resort style living, indoor/outdoor pools, Golf, community center. 2 Pets allowed, no size restriction. VIEWING WITH APPOINTMENT ONLY (id:6769)