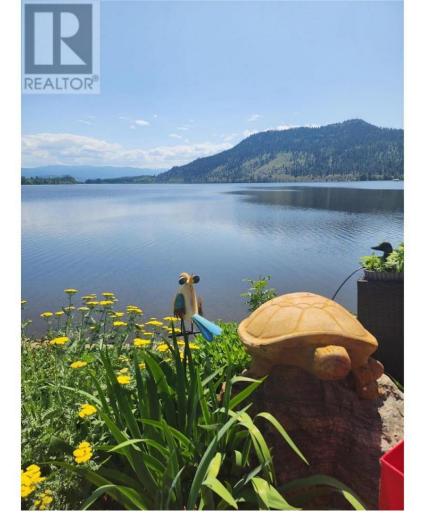

## 415 COMMONWEALTH Road 277 Kelowna British Columbia

\$240,000

LAKEFRONT Park Model designated site, approx. 3078 sq ft with 50amp service, must see the back yard oasis, everything new and revamped for entertaining, gorgeous outdoor kitchen on a new deck and privacy fencing, beautiful new Gazebo on another new deck looking out onto the lake, grab your canoe and head onto the Lake. INCLUDED: outdoor kitchen, Gazebo, golf cart, 2 sheds, 2 kayaks. paddle boat and all Patio Furniture. Park your Rig and enjoy! Lease until 2035 with an option to purchase an extension to 2046.No pad rent. No Strata Fee. No Park Approval. No Property Transfer Tax in this resort style living, indoor/outdoor pools, Golf, community center. 2 Pets allowed, no size restriction. VIEWING WITH APPOINTMENT ONLY (id:6769)