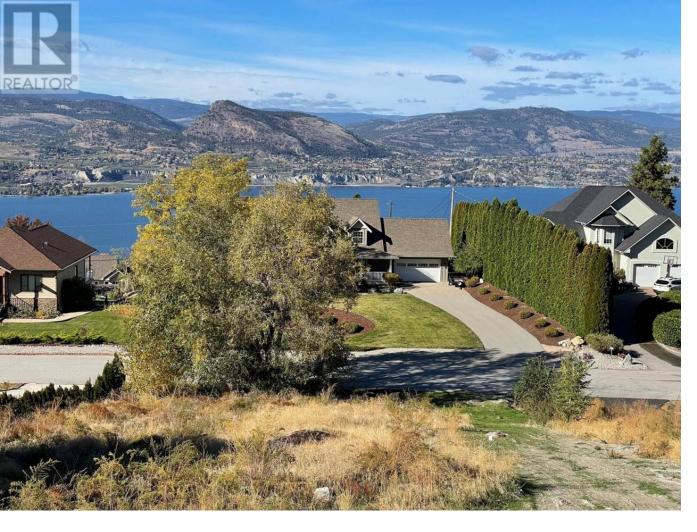

## 2770 WINIFRED Road Naramata British Columbia

\$399,000

uy now and start planning your future home in South Okanagan. This .49 acre lake view parcel lends itself to a variety of building styles. Incredible views of the lake and directly across from Giants Head Mountain in the distance. Backing onto the Kettle Valley Rail Trail and close to the village of Naramata. Only a 10 min drive to Penticton for all of your amenities and shopping needs. Power, water, gas and phone services at the lot line. Become part of the neighborhood and start living the dream of the Okanagan lifestyle filled with wineries, golf courses, hiking trails, water sports, and (id:6769)