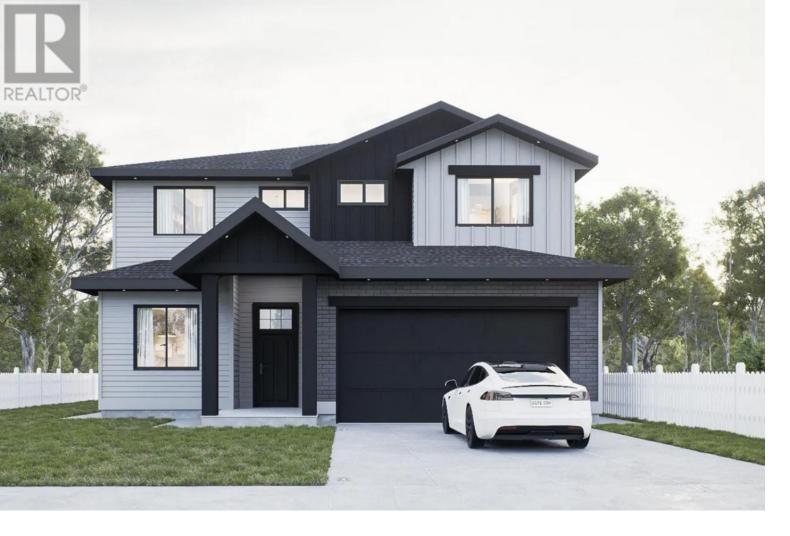

## 2772 EDGEWATER Crescent Prince George British Columbia

\$799,900

Welcome to this stunning newly constructed home in the highly desirable The Banks subdivision. Perfectly located just minutes from Edgewood Elementary School, this home offers the ideal blend of comfort, style, and convenience. Inside, you'll find a bright and airy open concept living space, thoughtfully designed with large windows that flood the home with natural light. Whether you're entertaining or enjoying a quiet night in, the seamless flow between the kitchen, dining, and living areas makes everyday living feel effortless. The home also features a basement suite, offering additional space for guests, extended family, or rental income potential. (id:6769)