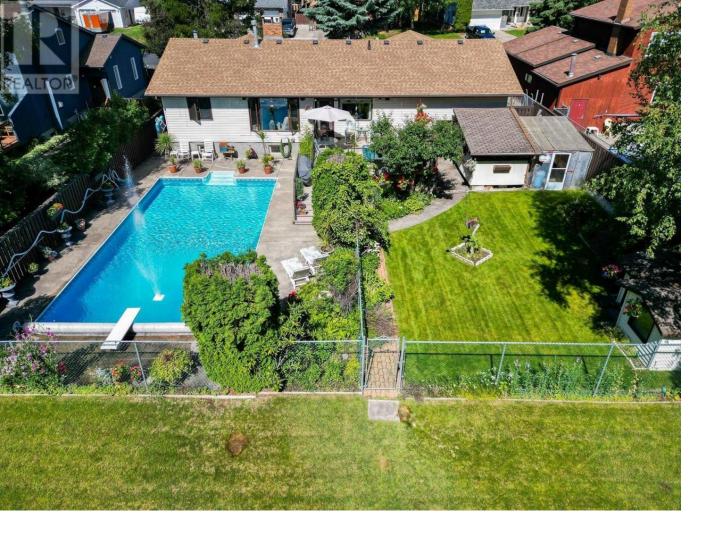

## 2774 WILDWOOD Crescent Prince George British Columbia

\$659,000

\* PREC - Personal Real Estate Corporation. Don't miss this exceptional rancher in a sought-after location backing onto green space! This spacious home features a full finished basement with a separate entrance, presenting excellent suite potential. The outdoor space is an oasis with a hot tub, pool, and a private backyard. Unique features include an RV-height double carport and a full double garage. Inside, the main floor boasts a vaulted ceiling in the living room with stunning views and beautiful hardwood flooring. Notable upgrades include a high-efficiency furnace, newer shingles, and an underground sprinkler system. You may find a more updated home but not with the location, size and features. Check out the video link. (id:6769)