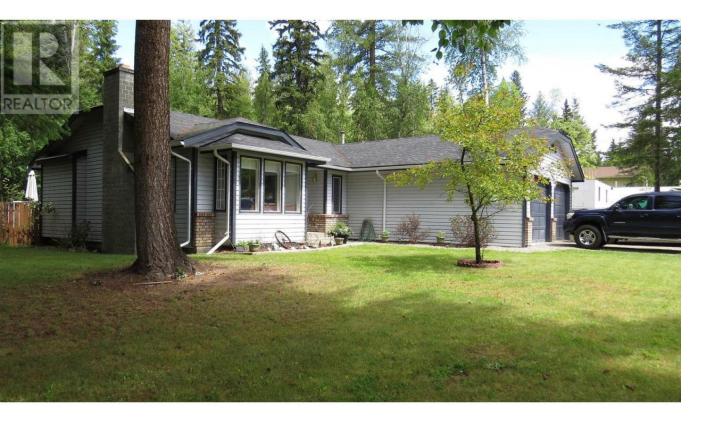

## 2782 BRITTON Road Quesnel British Columbia \$544,000

\* PREC - Personal Real Estate Corporation. Privacy and comfort comes together in this well-kept Southills rancher. On the main floor you'll find beautiful hardwood flooring throughout the living room, dining room and hallway a timeless oak kitchen, updated bathroom, 2 bedrooms plus the master with ensuite, featuring a double jacuzzi tub. The fully finished basement features a 3rd full bathroom, a spacious rec room, a 4th bedroom and an OSBE to the private manicured yard that backs onto greenspace. Additional updates include roof, fascia and eavestroughing. There is also a large deck, a double garage and lots of parking for an RV or additional vehicles. Very nice location! (id:6769)