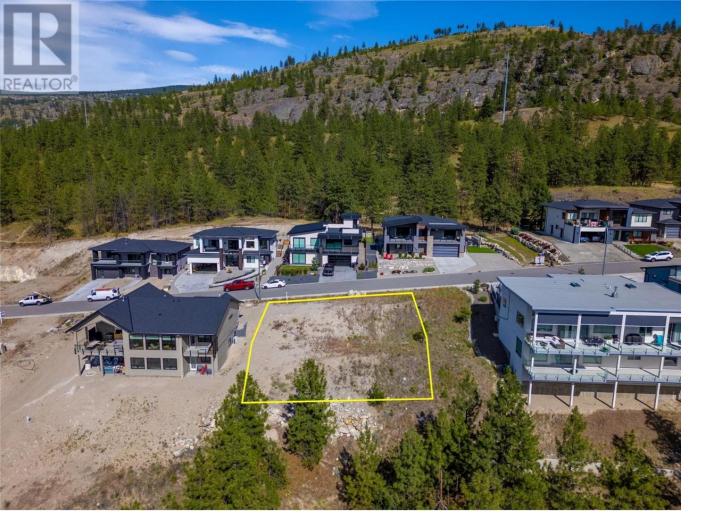

## 2783 Hawthorn Drive Penticton British Columbia

\$315,000

Amazing Lakeview lot for sale on the east side of the valley. This lot is located in the highly desirable Wiltse neighborhood with Wiltse Elementary nearby. The lot is set up for a rancher with a walk-out basement and the large lot has room for a pool. The views are 180 degrees of both Skaha and Okanagan lakes. Bring your own builder to start your dream home today. The property is 5 minutes drive to Cherry Lane mall, amenities, plus there are walking and hiking trails in the area. The lot is 88 ft wide and 102 ft deep. On the south side of the lot is an animal corridor that provides additional privacy between you and the neighbor. Don't miss out call, for more info. (id:6769)