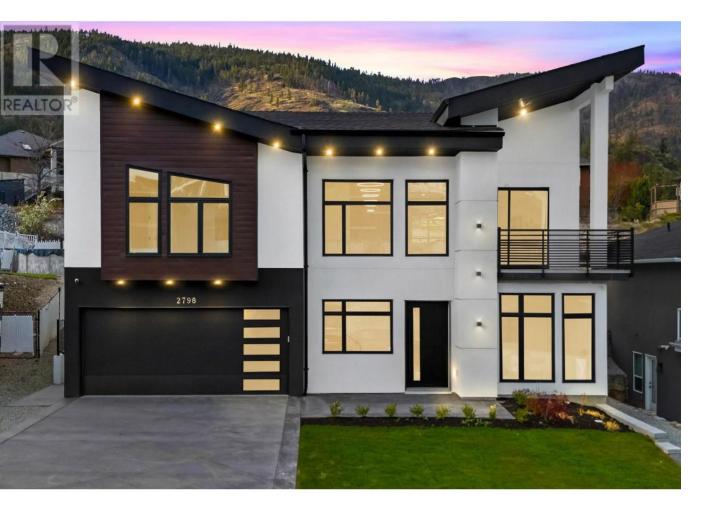

## 2798 Canyon Crest Drive West Kelowna British Columbia

\$1,349,000

Discover the pinnacle of luxury living in this custom built Tallus Ridge home. Spanning close to 3200sqft this luxurious home boasts 5 bedrooms,5 bathrooms, and a thoughtfully designed layout perfect for families or investors. The spacious upstairs includes a beautifully appointed kitchen with a large island that walks out into the expansive 9,678 sqft lot with room for a pool and has a covered area ideal for entertaining. The dining and living area are made larger by the grand 21ft high entrance and expansive views of the surrounding forest. The primary suite comes with his-and-hers sinks, spa-like finishes and a walk-in closet. The upper floor has 2 more well appointed bedrooms, one complete with a 3pce ensuite perfect for guests and family. Other features for the upper level include a 4pce bathroom, built-in laundry, high ceilings, custom built wine rack and wet baryou'll love the quality finishings throughout this immaculate home. The office is downstairs alongside a picture perfect theatre room with a separate entrance. The 2-bed legal suite features a private entrance & offers incredible income potential. Other features include: attached double-car garage, oversized driveway with plenty of parking, landscaping, and scenic walking and MTB trails out your front door. Located near Shannon Lake Elementary with Mt Boucherie Secondary not too far away, this home offers both lifestyle and investment opportunity. Price + GST. (id:6769)