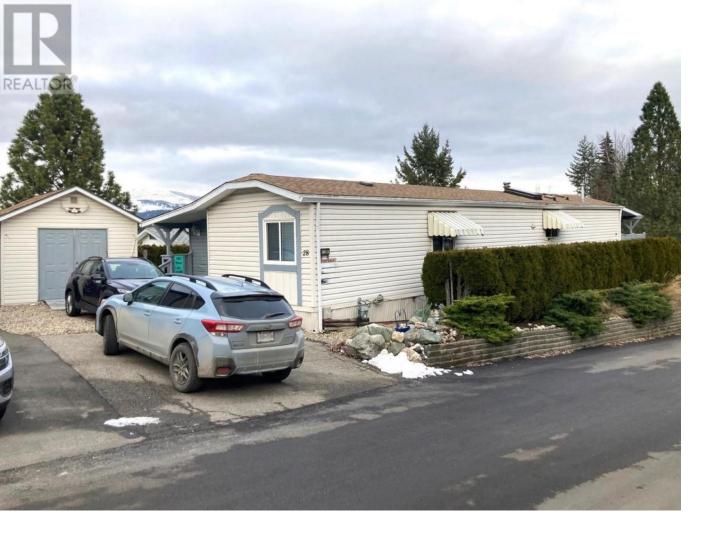

## 1420 Trans Canada Highway 28 Sorrento British Columbia

A comfortable central living area with a bedroom & bathroom on either end, this 2 bed, 2 bath home is well suited for any age. If you only need one bedroom the oversized second bedroom would make a nice hobby room or space for those that work from home. The enclosed nicely finished mud room is spacious enough for guests to enter and still offer plenty of space for extras such as your freezer. Low maintenance yard, wrap around covered deck with a peak a boo view and a 12 x 16 insulated workshop with power and a ceiling access to attic, great place to tuck away some seasonal items. (id:6769)