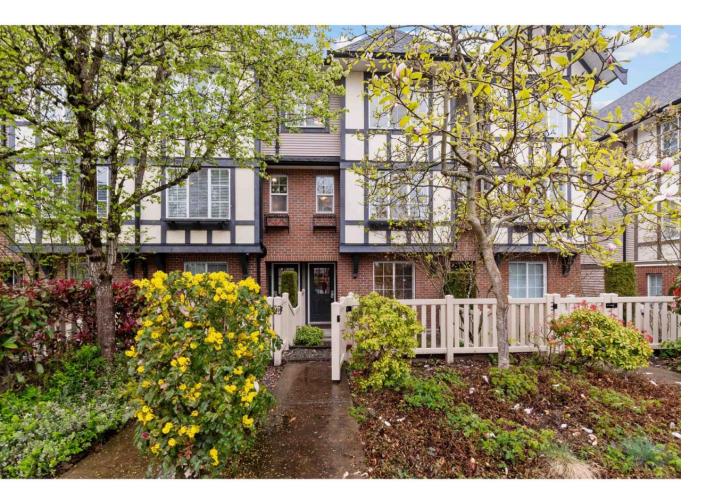

## 20875 80 28 Langley British Columbia

Welcome to PEPPERWOOD. Beautiful quality home by Polygon in the heart of Willoughby Height neighborhood in Langley. One of the LARGEST units in the Complex. Open layout offers bright and spacious main floor. Upstairs has 3 Bedrooms, 2 Bathrooms and Basement has 1 Bedroom, 1 Full Bath. Single garage & driveway area for 2nd car. Resort-like amenities include outdoor pool, hottub, clubhouse, exercise room, and outdoor playgrounds. Close to schools, park, shopping mall, golf courses, easy access to Hwy #1 and Golden Ears Bridge. Perfect location for family living. MUST SEE! (id:6769)