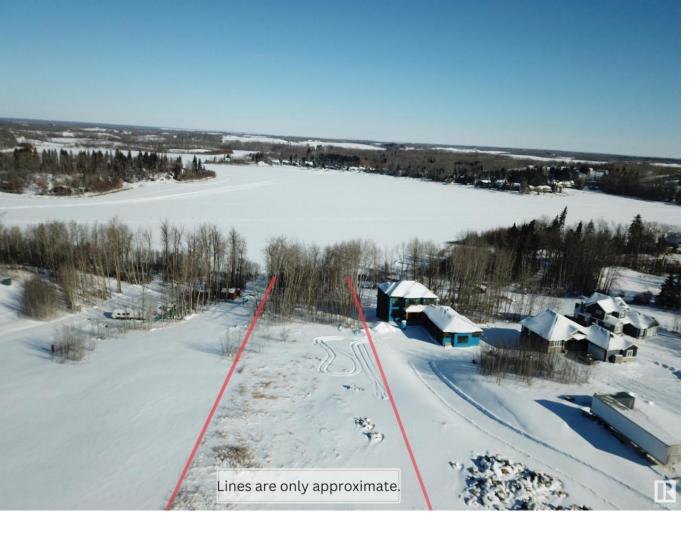

## Rural Parkland County Alberta

\$425,000

WATERFRONT 1.11 acre bare land LAKE LOT in West Point Estates at JACKFISH LAKE! This property is just 15 minutes West of Stony Plain/Spruce Grove w/pavement all the way & has easy access via Highways 16 & 770 offering an easy city commute w/downtown Edmonton just 45 minutes away. Well treed, sloping lot w/large cleared area perfect for building your dream home & private dock. Gas, power & telephone are all at the property line. Jackfish Lake offers some of the best summer/winter conditions for recreational watersport activities such as waterskiing, canoeing, kayaking & paddle boarding & is a spring fed, deep, clean lake great for fishing enthusiasts. RARE opportunity to own a sought after lakefront property in a new subdivision where your family can create memories for generations. Your lakeside LUXURY dream awaits you! (id:6769)