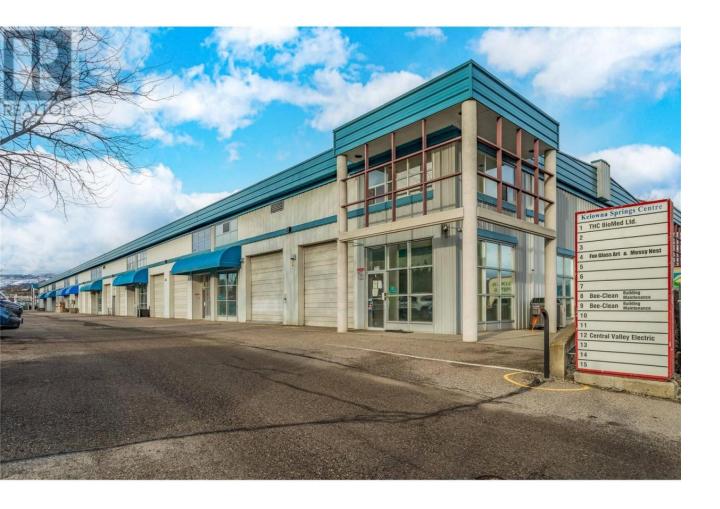

## 2550 Acland Road 28 Kelowna British Columbia

\$480,000

This industrial unit, spanning approximately 1000 sq. ft., is situated at Kelowna Springs Centre, offering easy access from Highway 97 and proximity to Kelowna International Airport. The property boasts a large roll-up door, a bathroom, a large open room, and various storage or working spaces. Interior walls can be modified or removed according to the buyer's preferences. Security is enhanced by a fully fenced perimeter and an automated gate. Additionally, the unit comes with 3 parking stalls. (id:6769)