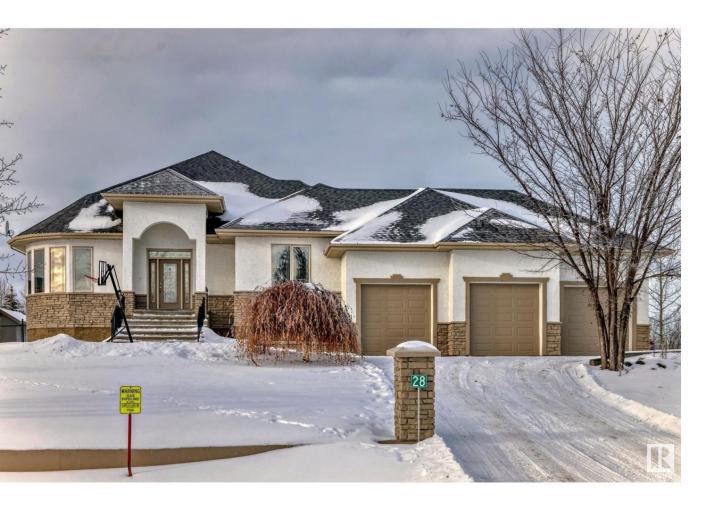

## Rural Parkland County Alberta

\$1,149,000

LUXURY Executive acreage in ROYAL SPRINGS ESTATES only 10 minutes from Edmonton! A WALKOUT Bungalow w/MUNICIPAL water/sewer services & near 5000SqFt of Total Finished living space. On 1 ACRE; fully fenced, & landscaped with custom built in water rock stream. Attached TRIPLE car garage is heated & measures 37'x 27'. Inside the home, features include 9' & 11' ceilings throughout w/2 beds & office up & 3 beds down, plus a separate formal dining room, several fireplaces & a stunning kitchen w/built in SS appliances & gorgeous VIEWS. Master 5 piece ensuite that includes flr/ceiling tile shower & large walk-in closet. The basement has a large THEATER ROOM, a WIDE OPEN LAYOUT with large windows unlike a usual basement perfect for recreational use & includes a WET BAR complete w/dishwasher & fridge. Property is WEST FACING for FULL EVENING SUN, has a large FIRE PIT sitting area & a 10' x 20' fully screened gazebo. Freshly painted throughout & All bathrooms recently renovated, in floor heat w/HE boiler system. (id:6769)