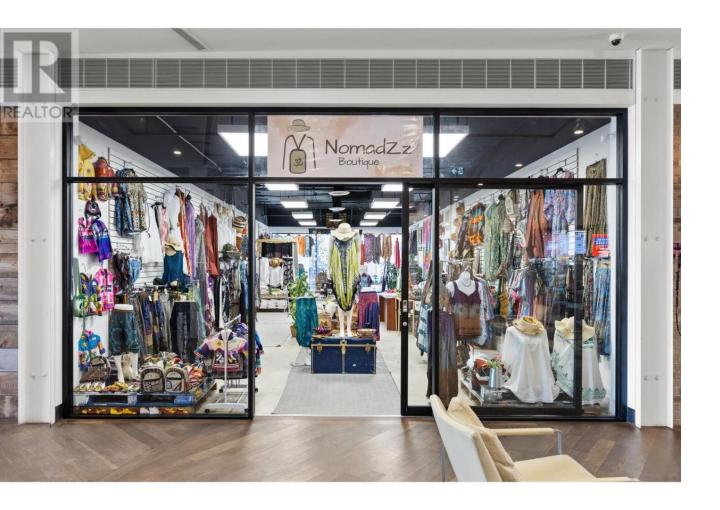

## 565 Bernard Avenue 28 Kelowna British Columbia

\$20

Position your business at the heart of Kelowna's vibrant downtown core. This 956 SF retail unit offers an exceptional opportunity within The District on Bernard, a premier retail and office destination known for its energy, style, and high visibility... High Exposure Location: Benefit from constant pedestrian and vehicle traffic generated by the dynamic tenant mix Tommy Guns, Gameday, Post office and more. Modern, Urban Aesthetic: Clean lines, ample natural light, and contemporary finishes create an inviting retail environment...Huge Windows: Great advertising space...On-Site Parking: Dedicated customer parking ensures easy accessibility, boosting convenience and sales opportunities...Main Floor Washrooms: Shared facilities provide added customer and staff convenience. CAM + Property Taxes\$13.12 PSF HVAC + Utilities\$3.07 PSF (id:6769)