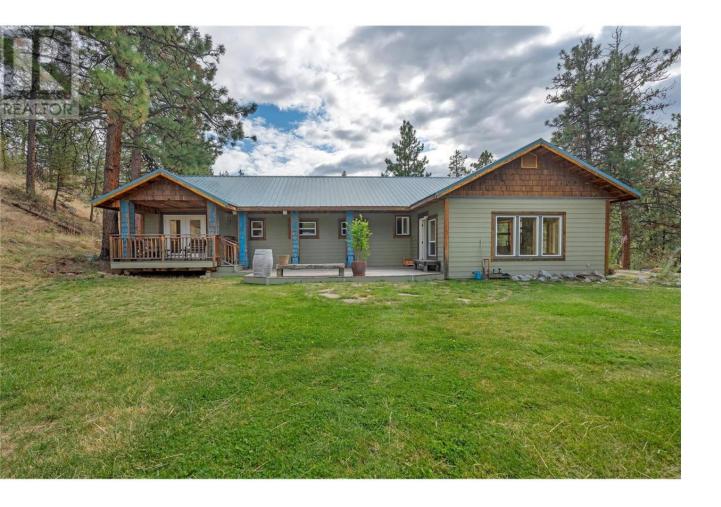

## 28 Deans Road Summerland British Columbia

\$938,000

Nestled on a private 2.81 acre lot, this 3 bedroom plus flex room, 2 bathroom rancher is move-in ready. The open concept living space features vaulted ceilings, a sunken family room, light oak kitchen cabinets and custom concrete countertops. Hardwood flooring in the living area and a Blaze King wood stove adds to the comfort. The master suite includes a 3-piece ensuite with a freestanding soaker tub, and French doors that lead to a covered deck. Two of the bedrooms boast custom loft spaces, offering additional character and functionality. The property borders the Trans Canada Trail, so in just steps you have unlimited access to hiking, biking, ATV and horseback trails. The property also includes a detached workshop and a separate outbuilding that was used for hay/tack and additional storage. Ample space for all your toys. Multiple decks surround the home, perfectly positioned in an East/West valley to maximize sun exposure. A large, secure dog run with 6 foot chain link fence and access to a separate enclosed area within the workshop. Located within minutes from downtown Summerland, on a quiet, no-thru road. This property is located on the Summerland school bus route. Water license is in place on Trout Creek. Stay connected with Telus fibre optic internet. Deck is conveniently wired for a hot tub. All measurements are taken from Iguide. Call today to schedule a viewing. (id:6769)