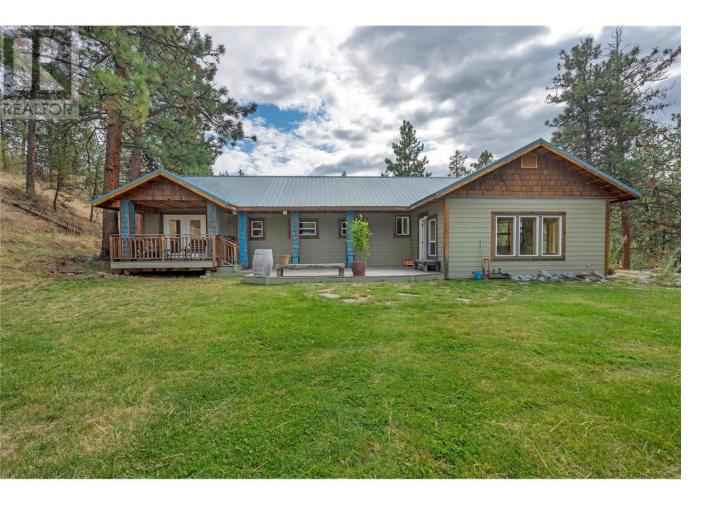

## 28 Deans Road Summerland British Columbia

\$899,990

Nestled on a private 2.81 acre lot, this 3 bedroom plus flex room, 2 bathroom rancher is move-in ready. The open concept living space features vaulted ceilings, a sunken family room, light oak kitchen cabinets and custom concrete countertops. Hardwood flooring in the living area and a Blaze King wood stove adds to the comfort. The master suite includes a 3-piece ensuite with a freestanding soaker tub, and French doors that lead to a covered deck. Two of the bedrooms boast custom loft spaces, offering additional character and functionality. The property borders the Trans Canada Trail, so in just steps you have unlimited access to hiking, biking, ATV and horseback trails. The property also includes a detached workshop and a separate outbuilding that was used for hay/tack and additional storage. Ample space for all your toys. Multiple decks surround the home, perfectly positioned in an East/West valley to maximize sun exposure. A large, secure dog run with 6 foot chain link fence and access to a separate enclosed area within the workshop. Located within minutes from downtown Summerland, on a quiet, no-thru road. This property is located on the Summerland school bus route. Water license is in place on Trout Creek. Stay connected with Telus fibre optic internet. Deck is conveniently wired for a hot tub. All measurements are taken from Iguide. Call today to schedule a viewing. (id:6769)