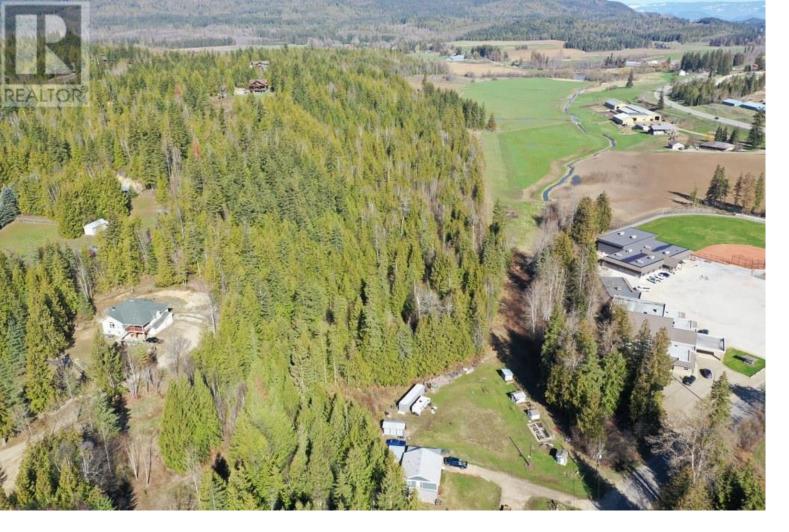

## 28 Gardom Lake Road Enderby British Columbia

\$497,000

Build your dream home on this beautiful, private treed 10 acre property. Close to the Shuswap River, house boating, Silver Star, golfing and just minutes away from Gardom Lake a popular fishing destination not to mention the entire Salmon Arm area. Cedar and Fir trees (approximately 1188 trees) can be logged for additional revenue, you may choose to keep them for the added atmosphere and privacy or better yet harvest part of the property and enjoy the beauty of the rest of the forest. All measurements are approximate. (id:6769)