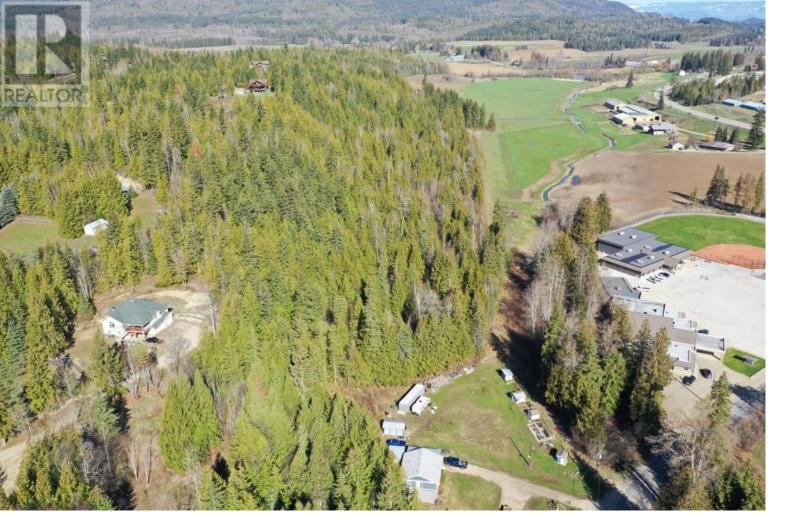

## 28 Gardom Lake Road Enderby British Columbia

\$477,000

Build your dream home on this beautiful, private treed 10 acre property. Close to the Shuswap River, house boating, Silver Star, golfing and just minutes away from Gardom Lake a popular fishing destination not to mention the entire Salmon Arm area. Cedar and Fir trees (approximately 1188 trees) can be logged for additional revenue, you may choose to keep them for the added atmosphere and privacy or better yet harvest part of the property and enjoy the beauty of the rest of the forest. All measurements are approximate. (id:6769)