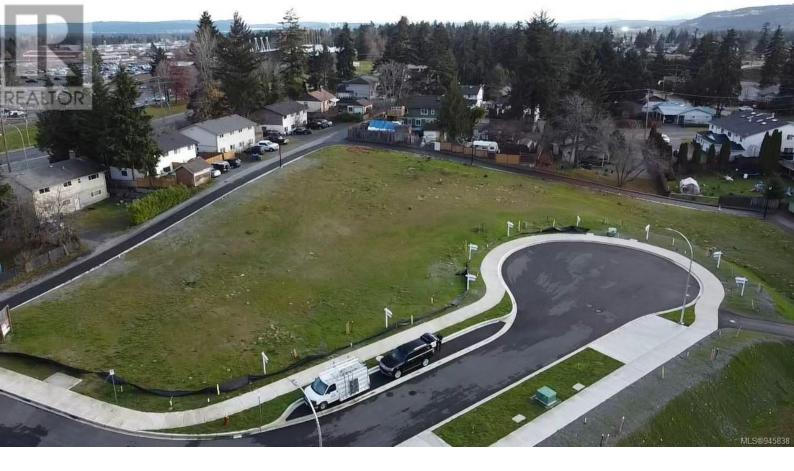

## 28 Leam Road Nanaimo British Columbia

\$399,900

Approximately 5145 sq. ft. lot for sale in the desirable central location of Diver Lake. This lot is situated within the City of Nanaimo limits and offers amenities of paved roadways, curb and gutter, sidewalks, street lighting and underground municipal services. This lot is located close to all shopping, coffee shops, restaurants, city amenities, recreational facilities, bus route and all on a quiet cul-de-sac, in a family oriented neighborhood. Great area with everything you need just minutes away. Lot 6 is a carriage house lot that has back lane access from Leam Road and Whitney Road. Price is plus GST. (id:6769)