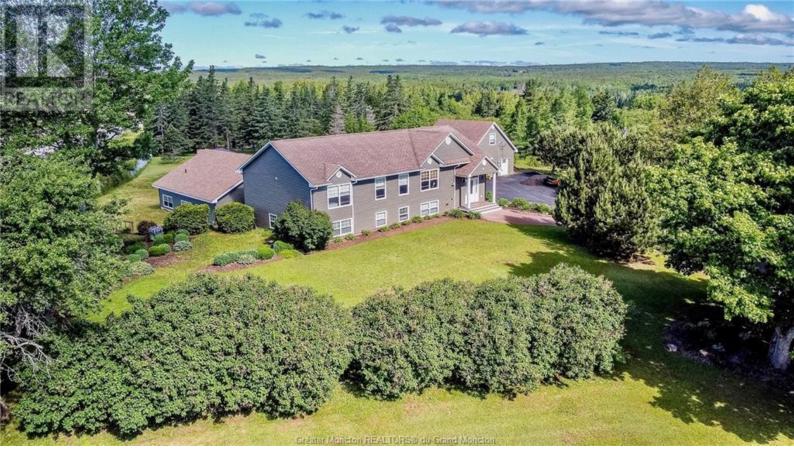

## 28 Milton Lane Sackville New Brunswick

\$1,200,000

Welcome to an opportunity in Sackville, New Brunswick! This expansive 10-bedroom level 2 care home, on approximately two acres of land, offers a tranquil and functional space for seniors or individuals requiring specialized care. The main facility has 10 spacious bedrooms, each designed with comfort and accessibility in mind. The care home is meticulously crafted to meet all regulatory standards, ensuring a safe and nurturing environment for residents. In addition to the main residence, a charming 1-bedroom guesthouse provides versatility for visiting family members or additional staff accommodations. Upstairs, you'll find a separate living quarters with three bedrooms and one and a half baths, ideal for on-site staff seeking proximity and convenience. The outdoor space offers opportunities for therapeutic activities, relaxation, and gardening, providing a peaceful retreat for residents and staff alike. Don't miss this chance to own a premier care home with a guesthouse and additional living quarters, perfectly situated in the heart of Sackville. (id:6769)