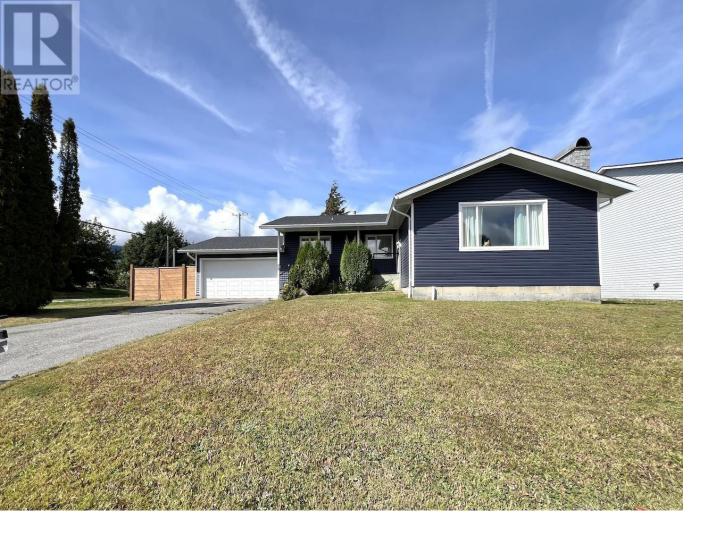

## 28 OERSTED Street Kitimat British Columbia

\$529,900

Welcome to this fabulous large 5 bedroom, 2.5 bath family home situated on the corner of preferred street, minutes away from high school and golf course. This home has had many updates including roof, siding, fence, deck, flooring, and electrical downstairs, bathrooms and kitchen. Speaking of kitchen.. brand new beautiful wood cabinetry, quartz countertop, new sleek stainless steel appliances will for sure impress the chef in the family! For outdoor living, relax in the private fully fenced backyard on the new deck and enjoy roasting marshmallows on the fire pit. Plenty of room to park the RV/boat and the double garage offers plenty of space for all the outdoor toys Perfect family home and a must see!! (id:6769)