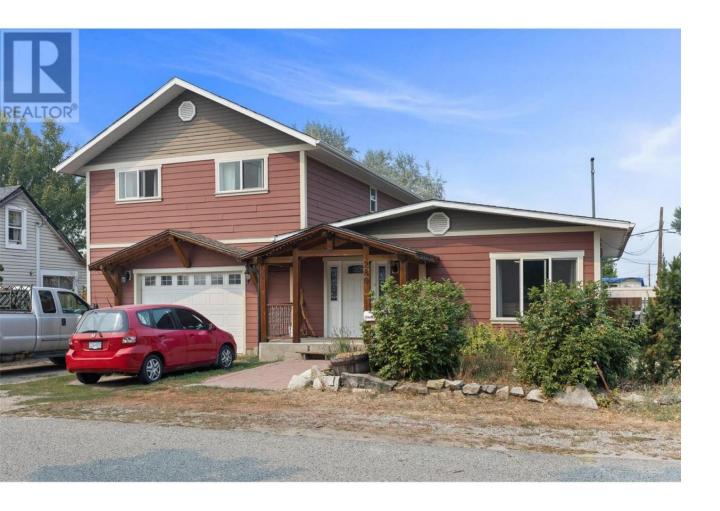

## 280 Ponto Road Kelowna British Columbia

\$1,350,000

Excellent development, investment or holding property. Potential land assembly of 3 lots for a total of 0.54 Acres 205.80 x 112.53 with great access from 3 roads (Ponto, Asher & McDonald) and a back laneway make for great development opportunities in Rutland's Urban Center UC4 zoning. This 0.18 acres 68.60 x 112.53 property with front and back lane access is zoned for up to 6 story development with 1.6 FAR with permitted uses including apartment style housing, townhomes and stacked townhouses, major child care center. This 3 bedroom, well maintained home comes with an attached 28 x 23 garage / shop, and fully fenced yard. Convenient location close to schools, parks and shopping. (id:6769)