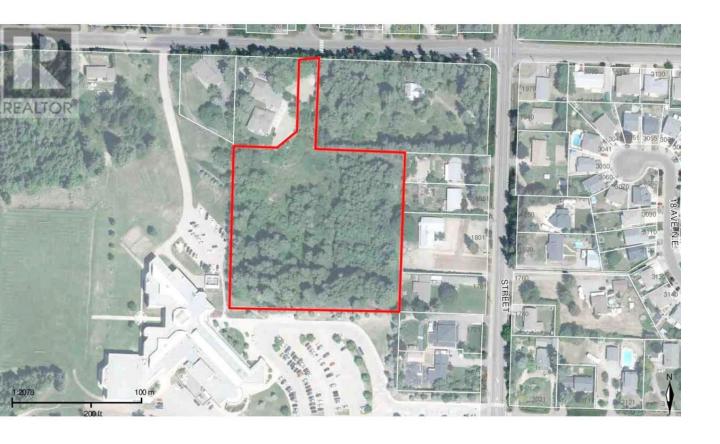

## 2800 20 Avenue Salmon Arm British Columbia

\$3.399.000

Prime 4.32 acre property. Property is zoned R4 matching the official community plan as medium density residential with potential for single family residential lots or strata development, R4 allows 16 units per acre potential for a total of 69 homes. With new Government housing and zoning rules and incentives to create more housing, this property has loads of opportunity. All city services available. This property will have very low offsite costs and cost effective access to services. This is truly one of the nicest areas in Salmon Arm and surrounded by all the amenities. The property is mostly flat and ideal to build on. Salmon Arm is one of the fastest growing communities in BC. Give me a call for a look or more details before it's gone. (id:6769)