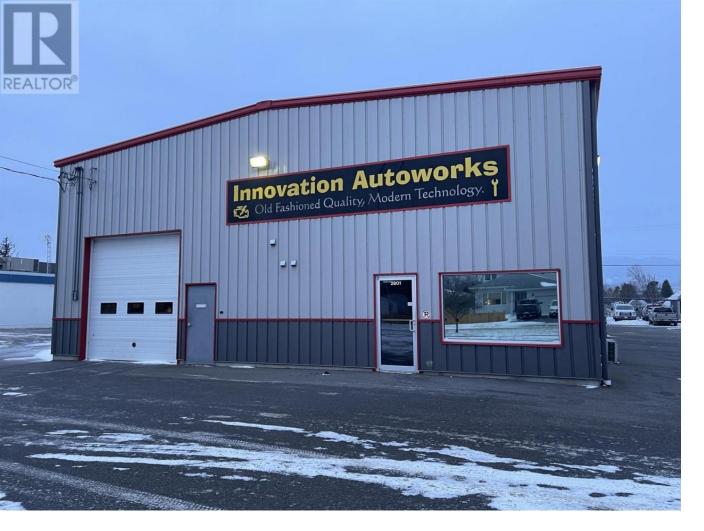

## 2801 KALUM Street Terrace British Columbia \$2,300,000

Highly successful automotive repair business well located just off Highway 16 in Terrace. Built in 2012 this building is functional and set up by a technician for technicians. The property features a locked and secure compound with plenty of space for customer and project parking. This operation is turnkey and profitable. \* PREC - Personal Real Estate Corporation (id:6769)