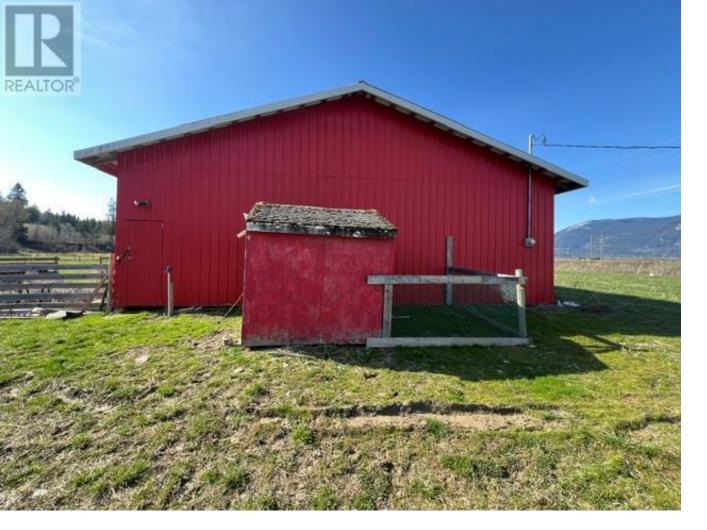

## 2802 LOWER WYNNDEL Road Wynndel British Columbia

6.88 Acres - 1 Km. from Creston . Build your Kootenay Dream here! Rarely does an undeveloped acreage this close to Creston come on the market !!! The possibilities seem endless with 6.88 lush acres of level cultivated land , graced with sweeping panoramic mountain views , located only 1.5 km from all the conveniences of town. A well made 59'x39' Shed/Barn clad with Metal and Metal Roof. Complete with Water, power, another 28'x20' outbuilding , add tremendous value to those who have been longing to have their own hobby farm or horse ranch. All that remains is deciding which picturesque spot you'd like to build your home or place a Modular , Mobile or RV ! Acreages like this one are few and far between . (id:6769)