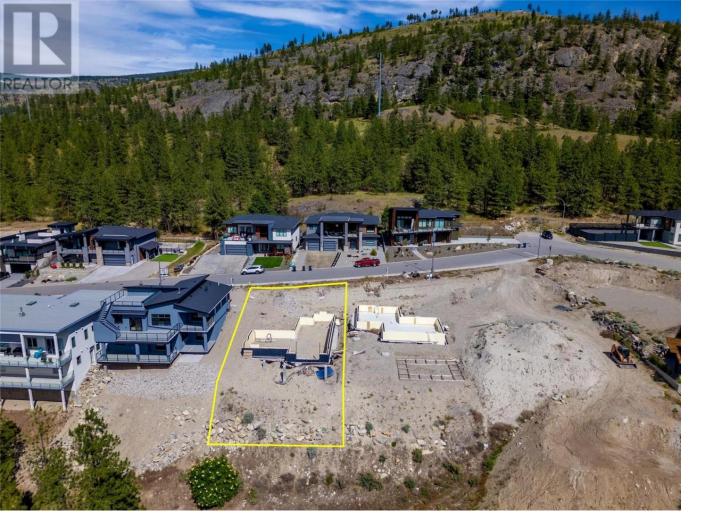

## 2807 Hawthorn Drive Penticton British Columbia

\$385,000

Amazing Lakeview lot for sale on the east side of the valley. This lot is located in the highly desirable Wiltse neighborhood with Wiltse Elementary nearby. The lot is set up for a rancher with a walk-out basement. The views are 180 degrees of both Skaha and Okanagan lakes. Bring your own builder to start your dream home today. The property is 5 minutes drive to Cherry Lane mall, amenities plus there are great walking and hiking trails in the area. The lot is 60 ft wide and 123.46 ft deep. There is the foundation in place for a 2600sq ft home. The home was set up for a main floor of 1360sqft with a 1360 sqft walk out basement. All house plans are available if a buyer wants them. Don't miss out call for more info. (id:6769)