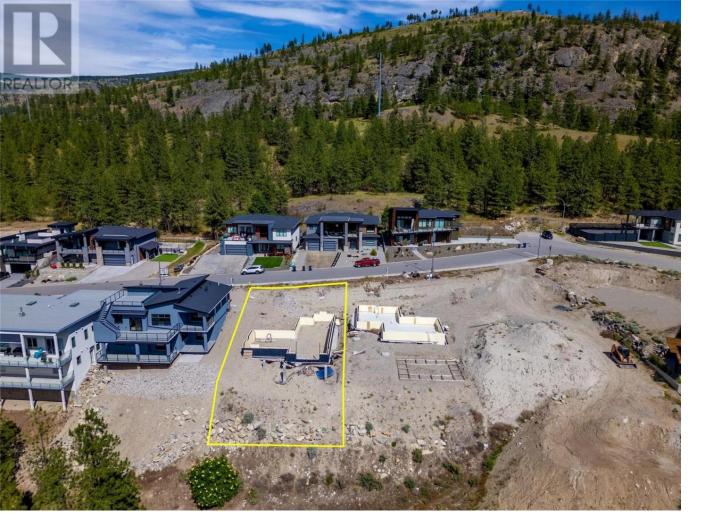

## 2807 Hawthorn Drive Penticton British Columbia

Amazing Lakeview lot for sale on the east side of the valley. This lot is located in the highly desirable Wiltse neighborhood with Wiltse Elementary nearby. The lot is set up for a rancher with a walk-out basement. The views are 180 degrees of both Skaha and Okanagan lakes. Bring your own builder to start your dream home today. The property is 5 minutes drive to Cherry Lane mall, amenities plus there are great walking and hiking trails in the area. The lot is 60 ft wide and 123.46 ft deep. There is the foundation in place for a 2600sq ft home. The home was set up for a main floor of 1360sqft with a 1360 sqft walk out basement. All house plans are available if a buyer wants them. Don't miss out call for more info. (id:6769)