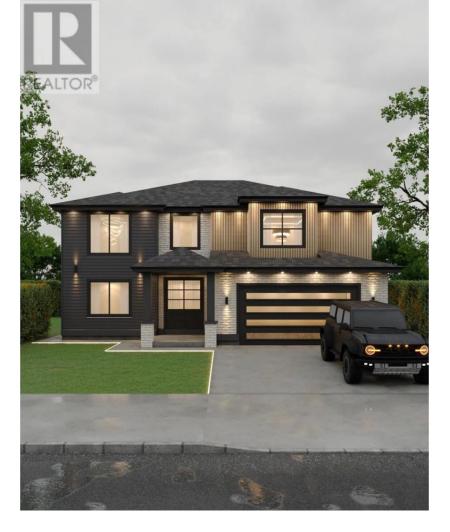

## 2815 EDGEWATER Crescent Prince George British Columbia

\$899,900

2815 Edgewater Crescent is a beautifully crafted Westcoast contemporary home located in The Banks Subdivision, one of Prince George's most sought-after neighbourhoods. Designed with modern family living in mind, it boasts a bright, open-concept layout, luxurious finishes, and exceptional attention to detail throughout. The main living area is filled with natural light, creating a warm and inviting atmosphere. This home also features a 1-bedroom basement suite--ideal for added income, guests, or multigenerational living-as well as rare RV parking with backyard access. Just steps from the river, scenic trails, and Edgewater Elementary, and only minutes from downtown, this home offers the perfect blend of style, comfort, and convenience. (id:6769)